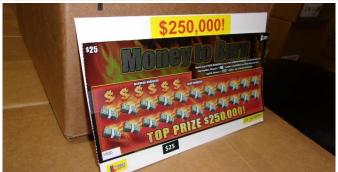

Place the provided horizontal \$25 Money to Burn ticket holder / bin insert (*Picture 1*) in the \$25 Instant Ticket bin as shown (*Picture 2*).

Picture 1 Picture 2

Place your packs of tickets into the \$25 Instant Ticket dispenser the same as all the rest of your tickets - vertically as shown (*Picture 3*).