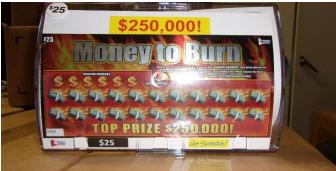

Place the provided horizontal \$25 Money to Burn ticket holder / bin insert (*Picture 1*) in the \$25 Instant Ticket bin as shown (*Picture 2*).

Picture 1 Picture 2

Place your packs of tickets into the \$25 Instant Ticket dispenser the same as all the rest of your tickets - vertically as shown (*Picture 3*).