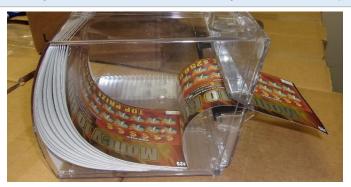

Place the provided horizontal \$25 Money to Burn ticket holder / bin insert (*Picture 1*) in the \$25 Instant Ticket bin as shown (*Picture 2*).

Picture 1 Picture 2

Place your packs of tickets into the \$25 Instant Ticket dispenser the same as all the rest of your tickets - vertically as shown (*Picture 3*).

Picture 3

Remember, over 70% of Instant Ticket customers purchase tickets because of a great VISUAL!

It is very important to display this ticket properly!

The provided ticket holder / bin insert will display the ticket properly.