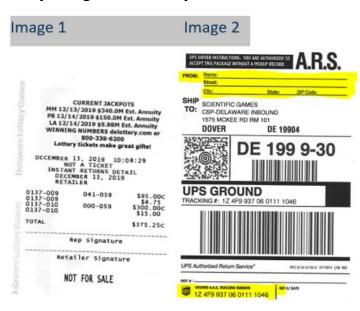

- Select the tab INSTANT MANAGEMENT/RETURN PACK/ Select FULL or PARTIAL pack tab.
- Return a FULL pack by scanning the bar code located at the bottom of ticket back. You will not need
  to enter starting or ending tickets when returning FULL packs. You CANNOT enter PARTIAL packs
  under the FULL pack return tab.
- Return a **PARTIAL** pack by scanning the bar code located at the bottom of ticket back of the first ticket and the last ticket in the partial pack range. Beginning and ending ticket numbers must be entered for all partial packs of tickets. *You CANNOT* enter FULL packs under the PARTIAL pack return tab.
- Once all returns have been completed, two copies of the Instant Return Details report (Image 1) will
  print.
  - Sign one copy and retain the other copy for your files.
  - Get a blue or white UPS return package which is provided with monthly new instant games shipment. These bags are also available from your Field Representative or Tel Sell.
  - Remove the UPS A.R.S. (United Parcel Service Authorized Return Shipment) pre-paid return label (Image 2) from inside the return package.
    - Complete the "from" lines at the top of the UPS A.R.S label with Lottery retailer number, store name and address.
    - Remove the UPS A.R.S. bottom tracking sticker from the label and place onto your retained copy of the Instant Return Detail report. The numbers on the label track the return.
    - Place and secure the label onto package.
  - Place the signed Instant Return Details report along with all the tickets into the UPS return package.
  - Seal the return package.
  - GIVE the return package to UPS asap.