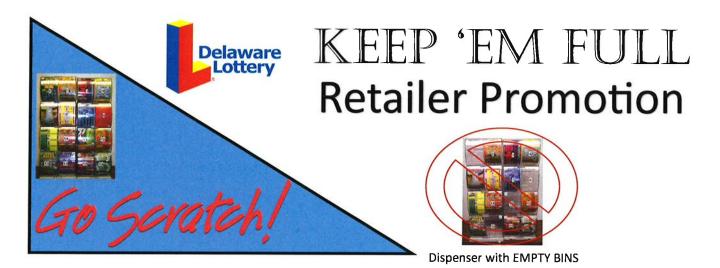

# INSTANT TICKET PROMOTION

# **ATTENTION RETAILERS & CLERKS!**

Keep your instant ticket dispensers **full** of scratch tickets and **loaded correctly**, and you could win a **PRIZE** from the Lottery Mystery Shopper.

- Full Units mean that every slot must be filled with a Scratch game. You may split a pack into two slots if necessary.
- Loaded Correctly means that the ticket graphics side must be facing the players. The instructions side should not be visible to the players.

# It's proven to increase sales!

Full Instant ticket dispenser units remind customers to buy tickets and stimulates impulse sales of instant tickets that increase your overall sales and your commission.

# Your reward!

Every time the Lottery's Mystery Shopper finds all your display units full and loaded correctly, <u>ALL</u> Lottery selling clerks who are working when the Mystery Shopper visits will receive a prize!

#### When does it start?

The promotion runs from March 1, 2020 thru March 31, 2020