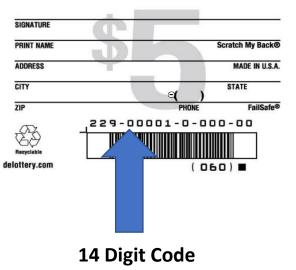

# Where to manually enter the ticket information needed.

Select the *Cash/Cancel* tab (1) along the top Nav Bar and then select the *Instant Validation* tab (2) along the left side. Using the key pad (3), enter the *14 Digit Code* from the back of the ticket located above the bar code and the *12 Digit Verification Code* from the front of the ticket located under the scratch off play area.

Where to find the Codes needed to manually enter into terminal.

## **Back Of Ticket**