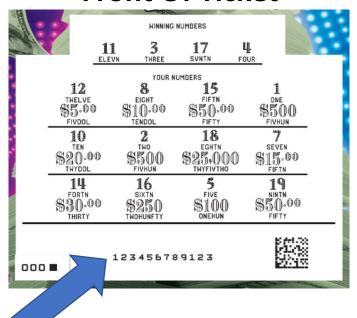

# Where to manually enter the ticket information needed.

Select the *Cash/Cancel* tab (1) along the top Nav Bar and then select the *Instant Validation* tab (2) along the left side. Using the key pad (3), enter the *14 Digit Code* from the back of the ticket located above the bar code and the *12 Digit Verification Code* from the front of the ticket located under the scratch off play area.

Where to find the Codes needed to manually enter into terminal.

## **Front Of Ticket**