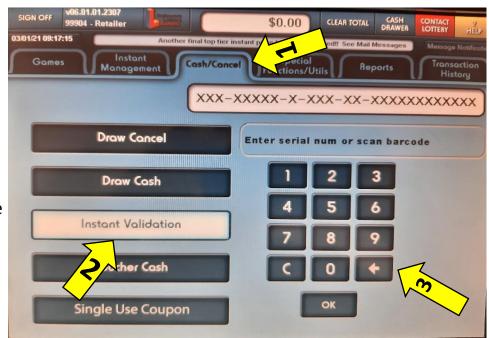

# Where to manually enter the ticket information needed.

Select the *Cash/Cancel* tab (1) along the top Nav Bar and then select the *Instant Validation* tab (2) along the left side. Using the key pad (3), enter the *14 Digit Code* from the back of the ticket located above the bar code and the *12 Digit Verification Code* from the front of the ticket located under the scratch off play area.

Where to find the Codes needed to manually enter into terminal.