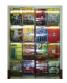

#### **ATTENTION RETAILERS & CLERKS!**

Keep your instant ticket dispensers **full** of scratch tickets and **loaded correctly**, and you could win a **PRIZE** from the Lottery Mystery Shopper.

- Full Units mean that every slot must be filled with a Scratch game. You may split a pack into two slots if necessary.
- Loaded Correctly means that the ticket graphics side must be facing the players. The instructions side should not be visible to the players.

#### It's proven to increase sales!

Full Instant ticket dispenser units remind customers to buy tickets and stimulates impulse sales of instant tickets that increase your overall sales and your commission.

#### **Your reward!**

Every time the Lottery's Mystery Shopper finds all your display units full and loaded correctly, <u>ALL</u> Lottery selling clerks who are working when the Mystery Shopper visits will receive a prize!