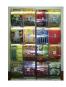

#### **ATTENTION RETAILERS & CLERKS!**

Keep your instant ticket dispensers **full** of scratch tickets and **loaded correctly**, and you could win a **PRIZE** from the Lottery Mystery Shopper.

- Full Units mean that every slot must be filled with a Scratch game. You may split a pack into two slots if necessary.
- Loaded Correctly means that the ticket graphics side must be facing the players. The instructions side should not be visible to the players.

#### It's proven to increase sales!

Full Instant ticket dispenser units remind customers to buy tickets and stimulates impulse sales of instant tickets that increase your overall sales and your commission.

#### **Your reward!**

Every time the Lottery's Mystery Shopper finds all your display units full and loaded correctly, <u>ALL</u> Lottery selling clerks who are working when the Mystery Shopper visits will receive a prize!