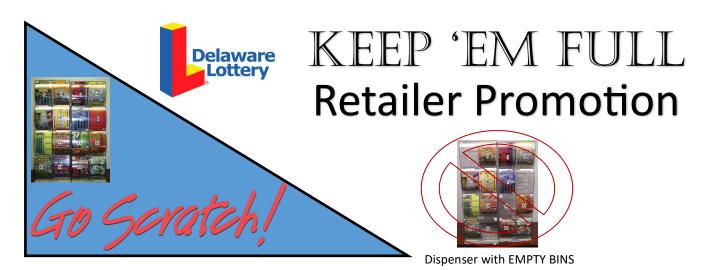

### INSTANT TICKET PROMOTION

#### **ATTENTION RETAILERS & CLERKS!**

Keep your instant ticket dispensers **full** of scratch tickets and **loaded correctly**, and you could win a **PRIZE** from the Lottery Mystery Shopper.

- Full Units mean that every slot must be filled with a Scratch game. You may split a pack into two slots if necessary.
- Loaded Correctly means that the ticket graphics side must be facing the players. The instructions side should not be visible to the players.

#### It's proven to increase sales!

Full Instant ticket dispenser units remind customers to buy tickets and stimulates impulse sales of instant tickets that increase your overall sales and your commission.