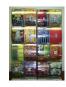

### INSTANT TICKET PROMOTION

#### **ATTENTION RETAILERS & CLERKS!**

Keep your instant ticket dispensers **full** of scratch tickets and **loaded correctly**, and you could win a **PRIZE** from the Lottery Mystery Shopper.

- Full Units mean that every slot must be filled with a Scratch game. You may split a pack into two slots if necessary.
- Loaded Correctly means that the ticket graphics side must be facing the players. The instructions side should not be visible to the players.

#### It's proven to increase sales!

Full Instant ticket dispenser units remind customers to buy tickets and stimulates impulse sales of instant tickets that increase your overall sales and your commission.

#### **Your reward!**

Every time the Lottery's Mystery Shopper finds all your display units full and loaded correctly, <u>ALL</u> Lottery selling clerks who are working when the Mystery Shopper visits will receive a prize!

#### When does it start?

The promotion runs from Monday, October 3, 2022 to Friday October 28, 2022