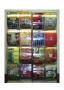

### INSTANT TICKET PROMOTION

#### **ATTENTION RETAILERS & CLERKS!**

Keep your instant ticket dispensers **full** of scratch tickets and **loaded correctly**, and you could win a **PRIZE** from the Lottery Mystery Shopper.

- Full Units mean that every slot must be filled with a Scratch game. You may split a pack into two slots if necessary.
- Loaded Correctly means that the ticket graphics side must be facing the players. The instructions side should not be visible to the players.

#### It's proven to increase sales!

Full Instant ticket dispenser units remind customers to buy tickets and stimulates impulse sales of instant tickets that increase your overall sales and your commission.

#### **Your reward!**

Every time the Lottery's Mystery Shopper finds all your display units full and loaded correctly, <u>ALL</u> Lottery selling clerks who are working when the Mystery Shopper visits will receive a prize!

#### When does it start?

The promotion runs from Monday, October 3, 2022 to Friday October 28, 2022