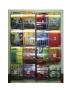

#### **ATTENTION RETAILERS & CLERKS!**

Keep your instant ticket dispensers **full** of scratch tickets and **loaded correctly**, and you could win a **PRIZE** from the Lottery Mystery Shopper.

- Full Units mean that every slot must be filled with a Scratch game. You may split a pack into two slots if necessary.
- Loaded Correctly means that the ticket graphics side must be facing the players. The instructions side should not be visible to the players.

#### It's proven to increase sales!

Full Instant ticket dispenser units remind customers to buy tickets and stimulates impulse sales of instant tickets that increase your overall sales and your commission.

#### **Your reward!**

Every time the Lottery's Mystery Shopper finds all your display units full and loaded correctly, <u>ALL</u> Lottery selling clerks who are working when the Mystery Shopper visits will receive a prize!