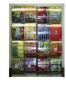

### INSTANT TICKET PROMOTION

#### **ATTENTION RETAILERS & CLERKS!**

Keep your instant ticket dispensers **full** of scratch tickets and **loaded correctly**, and you could win a **PRIZE** from the Lottery Mystery Shopper.

- Full Units mean that every slot must be filled with a Scratch game. You may split a pack into two slots if necessary.
- Loaded Correctly means that the ticket graphics side must be facing the players. The instructions side should not be visible to the players.

#### It's proven to increase sales!

Full Instant ticket dispenser units remind customers to buy tickets and stimulates impulse sales of instant tickets that increase your overall sales and your commission.

#### **Your reward!**

Every time the Lottery's Mystery Shopper finds all your display units full and loaded correctly, <u>ALL</u> Lottery selling clerks who are working when the Mystery Shopper visits will receive a prize!

#### When does it start?

The promotion runs from Monday, October 3, 2022 to Friday October 28, 2022