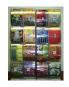

#### **ATTENTION RETAILERS & CLERKS!**

Keep your instant ticket dispensers **full** of scratch tickets and **loaded correctly**, and you could win a **PRIZE** from the Lottery Mystery Shopper.

- Full Units mean that every slot must be filled with a Scratch game. You may split a pack into two slots if necessary.
- Loaded Correctly means that the ticket graphics side must be facing the players. The instructions side should not be visible to the players.

#### It's proven to increase sales!

Full Instant ticket dispenser units remind customers to buy tickets and stimulates impulse sales of instant tickets that increase your overall sales and your commission.

#### **Your reward!**

Every time the Lottery's Mystery Shopper finds all your display units full and loaded correctly, <u>ALL</u> Lottery selling clerks who are working when the Mystery Shopper visits will receive a prize!