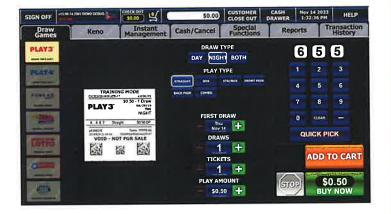

# **Shopping Cart**

The WAVE will now have a Shopping Cart feature! To use, add your tickets to the cart using the **[ADD TO CART]** button. Adding instant tickets to the Shopping Cart is fast and easy.

The new Shopping Cart feature allows Lottery transactions to be cashless. Players will be able to use their debit cards at select locations selected by the Lottery.