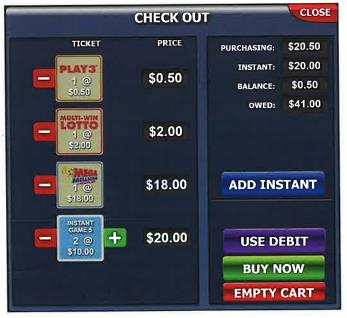

# **Shopping Cart**

The WAVE will now have a Shopping Cart feature! To use, add your tickets to the cart using the **[ADD TO CART]** button. Adding instant tickets to the Shopping Cart is fast and easy.

The new Shopping Cart feature allows Lottery transactions to be cashless. Players will be able to use their debit cards at select locations selected by the Lottery.

### New Debit Pin Pad (select locations)

Players will now be able to easily purchase Lottery

tickets at select locations with their debit card using the new debit pin pad.

Look on the other side of this newsletter for more details regarding the Shopping Cart and debit purchases.