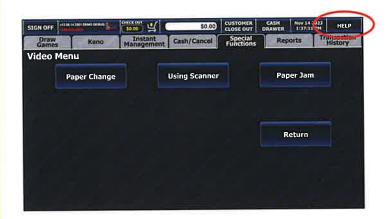

### **WAVE Help Systems**

There are two ways to get help on the WAVE. First, there's an updated Help system. Touching the **[HELP]** button in the top left corner of any screen will display further instructions at your fingertips, even during a sale.

As seen above, there are also updated Help videos on the WAVE. The new **Video Menu** will be located under the **[Special Functions]** tab.