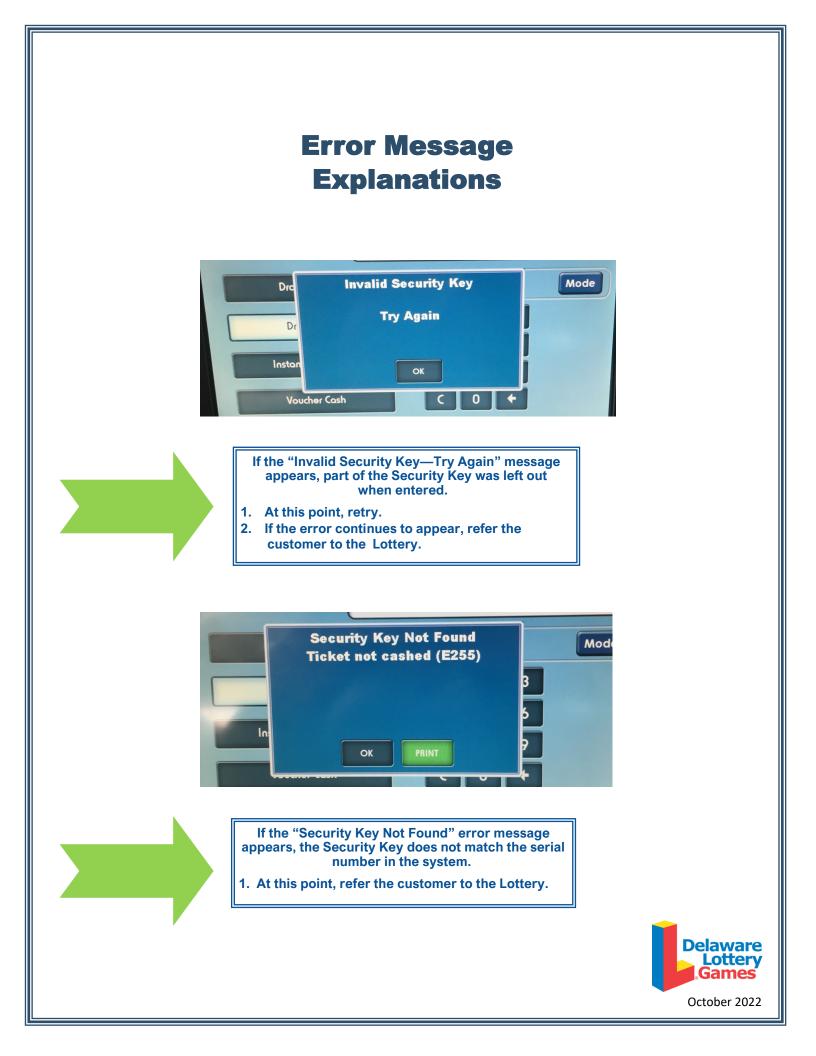

- 1. The New Games Letter, listing the new games coming out, and closing games.
- 2. A flyer on the new Draw Ticket Layout.