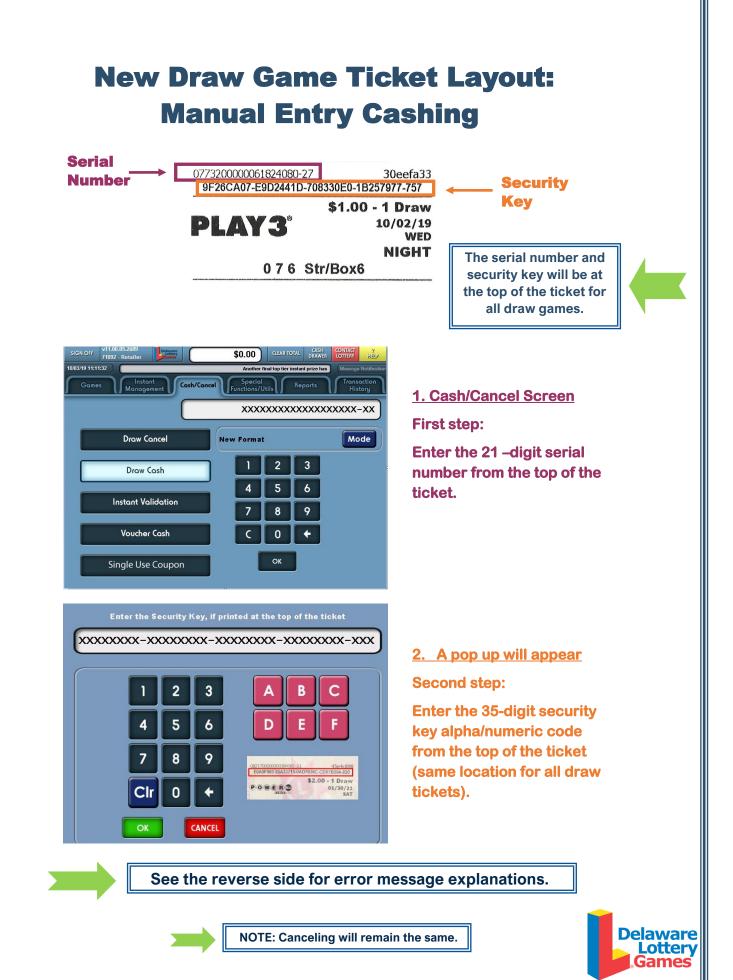

- 1. The New Games Letter, listing the new games coming out, and closing games.
- 2. A flyer on the new Draw Ticket Layout.