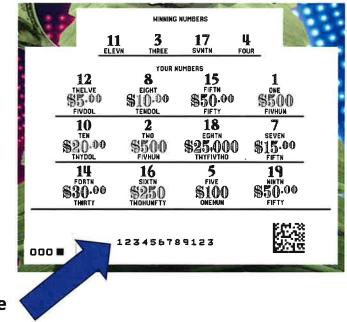

# Delaware Training Spotlight

When you are unable to scan the 2D barcode to validate and redeem an instant ticket, you can still manually enter the ticket into the Wave Lottery terminal to complete this function for your customer.

# Where to manually enter the ticket information needed.

Select the *Cash/Cancel* tab (1) along the top Nav Bar and then select the *Instant Validation* tab (2) along the left side. Using the key pad (3), enter the *14 Digit Code* from the back of the ticket located above the bar code and the *12 Digit Verification Code* from the front of the ticket located under the scratch off play area.

# Where to find the Codes needed to manually enter into terminal.

## **Front Of Ticket**