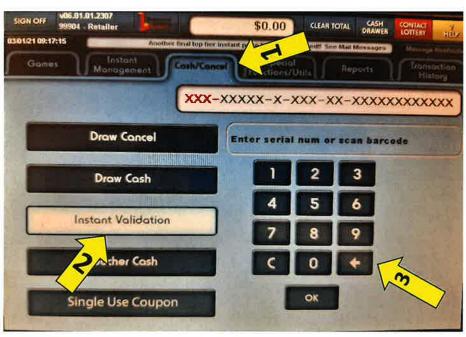

# Delaware Training Spotlight

When you are unable to scan the 2D barcode to validate and redeem an instant ticket, you can still manually enter the ticket into the Wave Lottery terminal to complete this function for your customer.

# Where to manually enter the ticket information needed.

Select the *Cash/Cancel* tab (1) along the top Nav Bar and then select the *Instant Validation* tab (2) along the left side. Using the key pad (3), enter the *14 Digit Code* from the back of the ticket located above the bar code and the *12 Digit Verification Code* from the front of the ticket located under the scratch off play area.

# Where to find the Codes needed to manually enter into terminal.