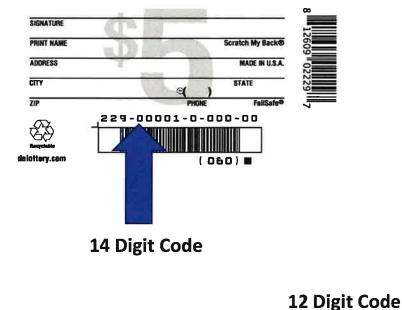

# Delaware Training Spotlight

When you are unable to scan the 2D barcode to validate and redeem an instant ticket, you can still manually enter the ticket into the Wave Lottery terminal to complete this function for your customer.

# Where to manually enter the ticket information needed.

Select the *Cash/Cancel* tab (1) along the top Nav Bar and then select the *Instant Validation* tab (2) along the left side. Using the key pad (3), enter the *14 Digit Code* from the back of the ticket located above the bar code and the *12 Digit Verification Code* from the front of the ticket located under the scratch off play area.

# Where to find the Codes needed to manually enter into terminal.

# **Back Of Ticket**