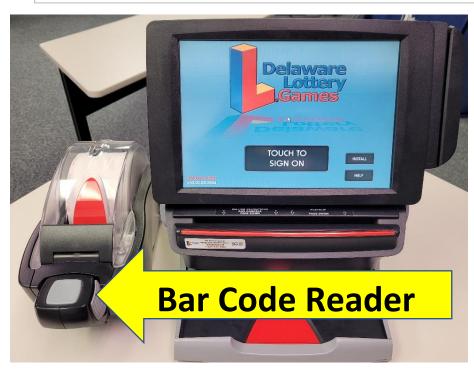

### **Procedural Update**

With the New and Improved Players Club, customers can now have a digital playslip right on their cell phone.

To scan a Digital Playslip into the Wave terminal, place the customer's phone under the bar code reader.

Be sure the customer's phone screen is at full brightness and not in the procee of dimming.

Note: The Delaware Lottery will also occasionally will send out digital coupons via email or text. They work exactly the same way.