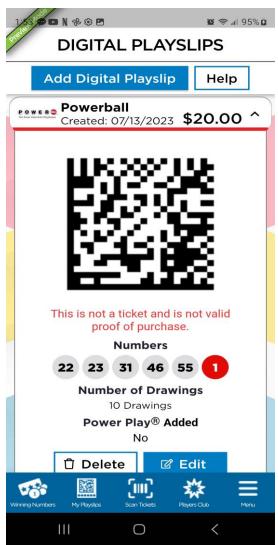

### **Procedural Update**

With the New and Improved Players Club, customers can now have a digital playslip right on their cell phone.

To scan a Digital Playslip into the Wave terminal, place the customer's phone under the bar code reader.

Be sure the customer's phone screen is at full brightness and not in the procee of dimming.

Note: The Delaware Lottery will also occasionally will send out digital coupons via email or text. They work exactly the same way.