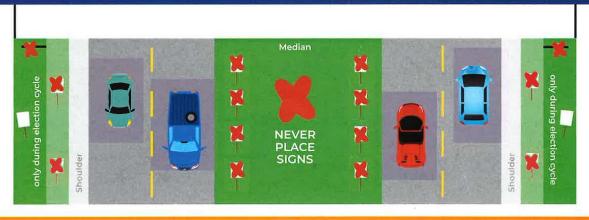

# The Delaware Sign Law

- ▶ Signs may not be placed within the State's Right of Way.
- ▶ Although not always exact, a good rule of thumb is that the Right of Way is typically one foot behind any utility poles.
- ▶ Utility poles are the large wooden poles that carry electric, phone, and cable wires that typically

# Sign are also never allowed:

- ▶ On utility poles, light poles, traffic signal poles, or road signs.
- ► On bridges or any overpass
- ▶ In medians, islands, or gore areas.

Signs placed illegally are not only unattractive, but can be dangerous to motorists and pedestrians.

Each sign that is in violation results in a fine of \$25, and a \$15 recovery fee.

For more information on sign placement, see 17 Del. Code, Sections 524-527 and 1111 (C).

Delaware's Sign Legislation 17 **DEL.CODE** Sections 524, 525, 526, 526 and 1111(c)

Typical Divided Highways

For Questions about the sign laws, contact your nearest DelDOT office: New Castle – 302-326-4688 | Kent – 302-760-2443 | Sussex – 302-853-1327