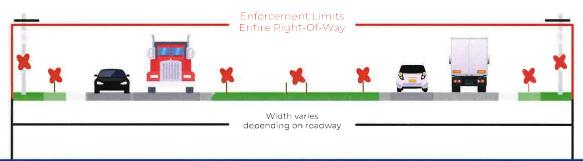

# The Delaware Sign Law

- ▶ Signs may not be placed within the State's Right of Way.
- ▶ Although not always exact, a good rule of thumb is that the Right of Way is typically one foot behind any utility poles.
- ▶ Utility poles are the large wooden poles that carry electric, phone, and cable wires that typically

# Sign are also never allowed:

- ▶ On utility poles, light poles, traffic signal poles, or road signs.
- ► On bridges or any overpass
- ▶ In medians, islands, or gore areas.

Signs placed illegally are not only unattractive, but can be dangerous to motorists and pedestrians.

Typical Divided Highways

For Questions about the sign laws, contact your nearest DelDOT office: New Castle – 302-326-4688 | Kent – 302-760-2443 | Sussex – 302-853-1327