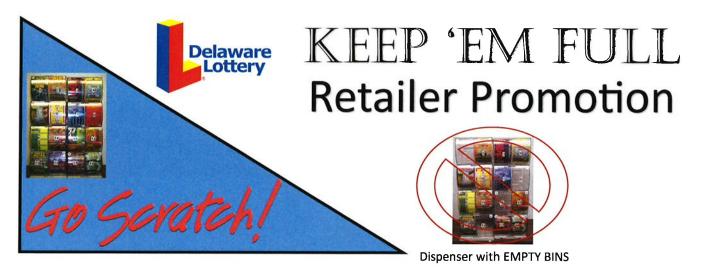

# **INSTANT TICKET PROMOTION**

## **ATTENTION RETAILERS & CLERKS!**

Keep your instant ticket dispensers full of scratch tickets and loaded

correctly, and you could win a PRIZE from the Lottery Mystery Shopper.

- Full Units mean that every slot must be filled with a Scratch game. You may split a pack into two slots if necessary.
- Loaded Correctly means that the ticket graphics side must be facing the players. The instructions side should not be visible to the players.

## It's proven to increase sales!

Full Instant ticket dispenser units remind customers to buy tickets

and stimulates impulse sales of instant tickets that increase your

overall sales and your commission.

## Your reward!

Every time the Lottery's Mystery Shopper finds all your display

units full and loaded correctly, <u>ALL</u> Lottery selling clerks who are working when the Mystery Shopper visits will receive a prize!

## When does it start?

The promotion runs from Monday, Jan 7, 2019 to Friday, February 22, 2019