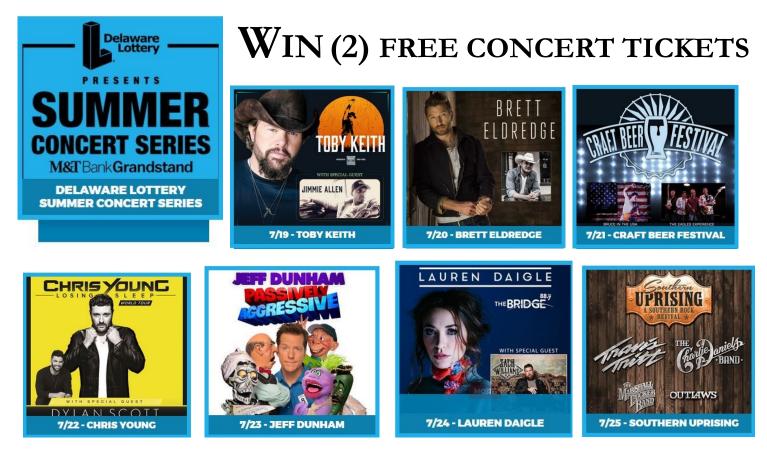

## \*ATTENTION DELAWARE LOTTERY RETAILERS\*

The Lottery has a limited number of concert tickets to award to retailers. <u>Mail or Fax the form below with</u> <u>your selected concert choice(s)</u> and you will be entered into a random drawing.

CONCERTS: July 19—Toby Keith July 20—Brett Eldridge July 21–Craft Beer Festival July 22—Chris Young July 23—Jeff Dunham July 24— Lauren Daigle July 23—Southern Uprising \*YOU MUST CIRCLE YOUR CONCERT SELECTION(S) ABOVE