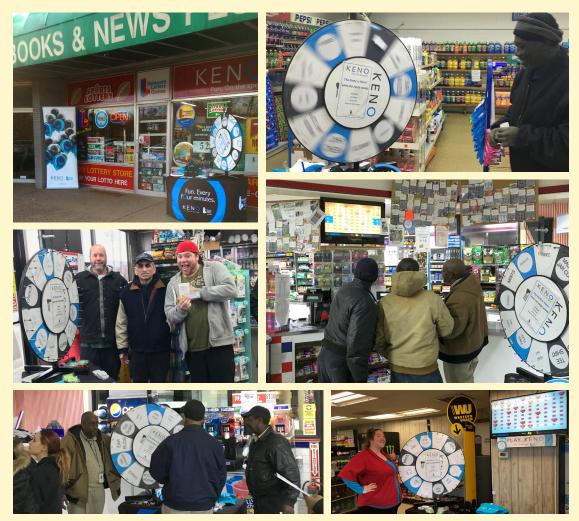

## Stockley Tavern—Georgetown

Stockley Tavern in Georgetown is one of our newest Retailers. Since they opened they have continually increased sales on a weekly basis. The staff is friendly and eager to show their customers how to play KENO<sup>®</sup>.

We conducted a KENO<sup>®</sup> party here back in March, and it was a huge success. Customers and staff had a great time with free KENO® play, spinning the Prize Wheel for a chance to win other goodies from the Lottery as well.

Stockley Tavern has a great local following, and with the excellent staff and great atmosphere it will surely become one of our top KENO<sup>®</sup> locations.