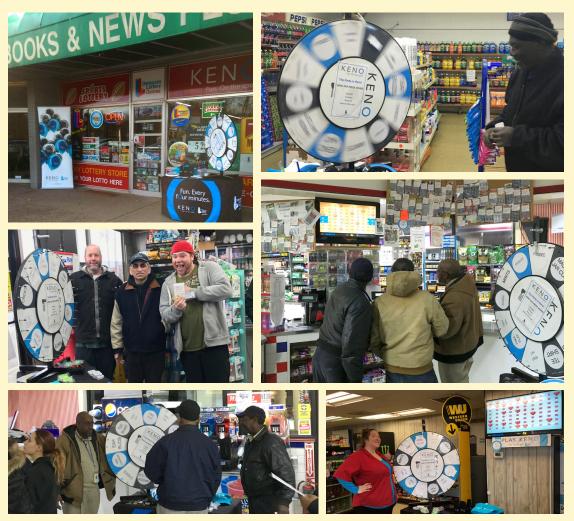

## Stockley Tavern—Georgetown

Stockley Tavern in Georgetown is one of our newest Retailers. Since they opened they have continually increased sales on a weekly basis. The staff is friendly and eager to show their customers how to play KENO<sup>®</sup>.

We conducted a KENO<sup>®</sup> party here back in March, and it was a huge success. Customers and staff had a great time with free KENO® play, spinning the Prize Wheel for a chance to win other goodies from the Lottery as well.

Stockley Tavern has a great local following, and with the excellent staff and great atmosphere it will surely become one of our top KENO<sup>®</sup> locations.