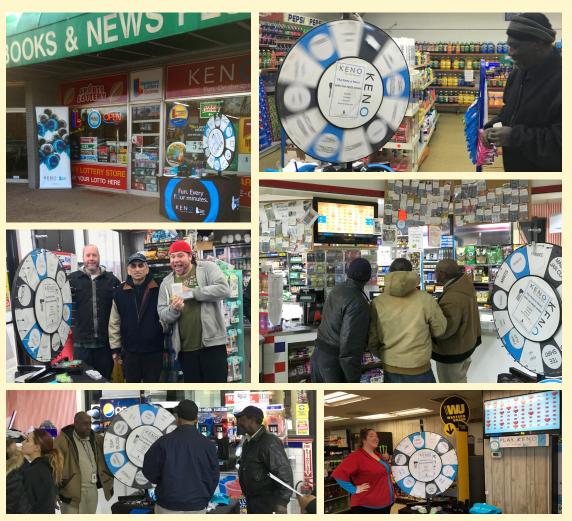

## Stockley Tavern—Georgetown

Stockley Tavern in Georgetown is one of our newest Retailers. Since they opened they have continually increased sales on a weekly basis. The staff is friendly and eager to show their customers how to play KENO<sup>®</sup>.

We conducted a KENO<sup>®</sup> party here back in March, and it was a huge success. Customers and staff had a great time with free KENO® play, spinning the Prize Wheel for a chance to win other goodies from the Lottery as well.

Stockley Tavern has a great local following, and with the excellent staff and great atmosphere it will surely become one of our top KENO<sup>®</sup> locations.