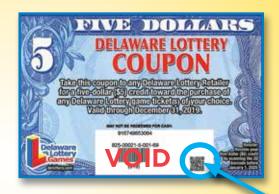

## **Delaware Lottery Dollars/Coupons**

- The Delaware Lottery continues to offer discounted play to customers through its Lottery Dollar Coupons, which are pictured.
- Delaware Lottery Dollars are printed on hard card stock.
- Each Delaware Lottery Dollar has a 2-D barcode that should be scanned for validation, just like any Instant Game ticket.
- If you receive Delaware Lottery Dollar(s) from a customer, scan it through your Lottery terminal for validation. Then, the customer may pick any Lottery ticket (except Sports Lottery) for the value of the Lottery Dollar(s). Delaware Lottery Dollars cannot be redeemed for cash.
- The \$1 and \$5 Delaware Lottery Dollars each has an expiration date clearly printed on the front: Valid through December 31, 2019.
- Customers mainly receive, but not exclusively, Delaware Lottery Dollars from various individual Retailer promotions, public events and appreciation awards.

2-D barcode for Retailer use