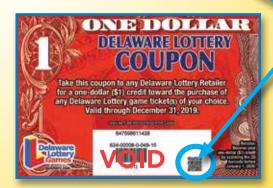

## **Delaware Lottery Dollars/Coupons**

- The Delaware Lottery continues to offer discounted play to customers through its Lottery Dollar Coupons, which are pictured.
- Delaware Lottery Dollars are printed on hard card stock.
- Each Delaware Lottery Dollar has a 2-D barcode that should be scanned for validation, just like any Instant Game ticket.
- If you receive Delaware Lottery Dollar(s) from a customer, scan it through your Lottery terminal for validation. Then, the customer may pick any Lottery ticket (except Sports Lottery) for the value of the Lottery Dollar(s). Delaware Lottery Dollars cannot be redeemed for cash.
- The \$1 and \$5 Delaware Lottery Dollars each has an expiration date clearly printed on the front: Valid through December 31, 2019.
- Customers mainly receive, but not exclusively, Delaware Lottery Dollars from various individual Retailer promotions, public events and appreciation awards.

2-D barcode for Retailer use