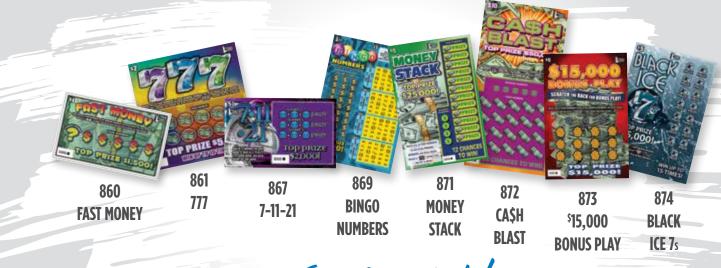

on hard card stock.
- Each Delaware Lottery Dollar has a 2-D barcode that should be scanned for validation, just like any Instant Game ticket.
- If you receive Delaware Lottery Dollar(s) from a customer, scan it through your Lottery terminal for validation. Then, the customer may pick any Lottery ticket (except Sports Lottery) for the value of the Lottery Dollar(s). Delaware Lottery Dollars cannot be redeemed for cash.
- The \$1 and \$5 Delaware Lottery Dollars each has an expiration date clearly printed on the front: Valid through December 31, 2019.
- Customers mainly receive, but not exclusively, Delaware Lottery Dollars from various individual Retailer promotions, public events and appreciation awards.





2-D barcode for Retailer use

# LOOK FOR THESE NEW INSTANT GAMES COMING SOON!



Go Scratch!

# Anniversary Retailers

# We Would Like To Wish The Following Retailers A Happy Anniversary!

### **30 YEARS**



National Liquors-Hemendra Patel



Lakeshore Wines & Spirits-Tom Conway

### **20 YEARS**



Shop Rite First State Plaza-Joann Barry



Newport Exxon Shop & Car Wash-Crystal



Boyd's Corner Liquors-Ashish Dudhia



Valley Liquors-Kiran Patel

### 10 YEARS -



Natalie Food Store-Arsat Diktas



Cigars, Cigarette & More-Mahesh K. Patel



Manor Park Liquors-Devendra Patel



Georgetown Package Store-Jagdish Patel



State Line Cigarette Outlet-Mona Dudani & Srabjit Singh



Shawnee Country Store-Mayur Patel



Super Spirits Camden-Alpit Patel



Driftwood Spirits-Bhavesh Patel



USA Gas Elsmere-Rakesh Mehta



Food Lion #875-Pam Baker



Williamsville Country S