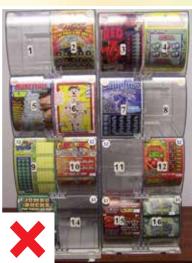

### **Promotion rules & eligibility**

Full Instant Game ticket dispenser units mean that every slot must be filled with an Instant Game. You may split a pack into two spots if necessary.

Loaded correctly means that the Instant Game ticket graphics side must be displayed to the players. The instructions side should not be visible to the players.

### **Keep Display Bins Full**

Full Instant Game dispenser units are proven to sell lottery games to customers at the point of sale