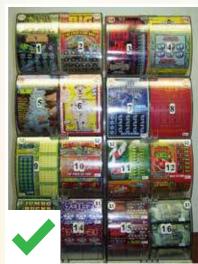

### **Promotion rules & eligibility**

Full Instant Game ticket dispenser units mean that every slot must be filled with an Instant Game. You may split a pack into two spots if necessary.

Loaded correctly means that the Instant Game ticket graphics side must be displayed to the players. The instructions side should not be visible to the players.

### **Keep Display Bins Full**

Full Instant Game dispenser units are proven to sell lottery games to customers at the point of sale