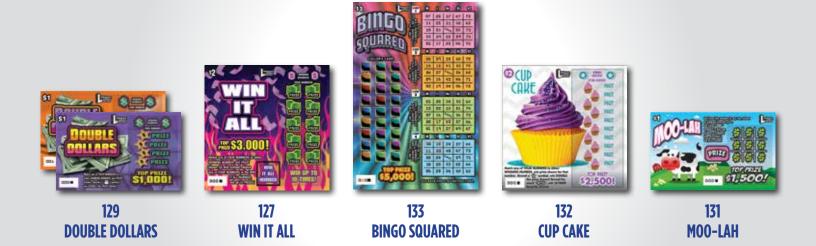

# **Instant Games Coming Soon**

| April 29, 2019    |        |
|-------------------|--------|
| GAME NAME         | GAME # |
| Double It!        | 821    |
| -Quick Cash       | 830    |
| Bingo             | 835    |
| Extra Cashword    | 836    |
| Pumpkin Patch     | 839    |
| Holiday Crossword | 854    |
| Merry Money       | 855    |
| June 3, 2019      |        |
| GAME NAME         | GAME # |
| Extra Play        | 837    |
| 50X the Money     | 844    |
|                   |        |

| July 1, 2019     |        |
|------------------|--------|
| GAME NAME        | SAME # |
| Money Bags       | 827    |
| 777              | 828    |
| 7-11-21          | 829    |
| Pyramid Treasure | 832    |
| Liquid Gold      | 834 /  |
| Money Match      | 838    |
| 5X the Money     | 841    |
| \$25,000 Jackpot | 848    |
| 7s on Fire       | 849    |
|                  |        |

## Instant Games Expiring Soon