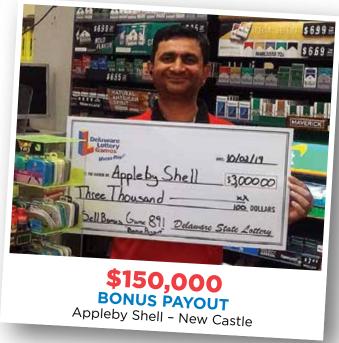

## **Congratulations to Our Retailers That Sold**

**Instant Games Big Winner Locations (July - September 2019)** 

| Game                  | Prize      | Sold By                                     |
|-----------------------|------------|---------------------------------------------|
| 10 GRAND CROSSWORD    | \$10,000*  | Lancaster Discount Liquors - Wilmington     |
| MONEY TO BURN         | \$10,000   | Mike's Food Mart - Dover                    |
| MONEY TO BURN         | \$10,000   | One Stop Food Mart - Georgetown             |
| MONEY TO BURN         | \$10,000   | Marydel Liquor & Tobacco - Marydel          |
| CUBE CROSSWORD HD     | \$10,000*  | Uncle Willie's - Woodside                   |
| CINCO 5 SPOT          | \$15,000*  | Smitty McGee's - Selbyville                 |
| \$15,000 BACK SCRATCH | \$15,000*  | Bear Shell - Bear                           |
| \$15,000 BACK SCRATCH | \$15,000*  | Mike's Food Mart - Dover                    |
| CASH X20              | \$20,000*  | Market Place - Milford                      |
| CA\$H PAYOUT          | \$25,000*  | Airport Discount Liquors - Dover            |
| LIMITED               | \$40,000*  | Larry's Liquors - Dover                     |
| 7                     | \$40,000*  | Shop Rite - Christina Crossing - Wilmington |
| CASH X50              | \$50,000*  | Tax Free Fine Wine & Good Spirits - Delmar  |
| CASH X50              | \$50,000*  | New Castle Shell - New Castle               |
| MONEY PLU\$           | \$50,000*  | Market Place - Milford                      |
| MONEY CLIP            | \$100,000* | Sunoco A-Plus - Claymont                    |
| BONUS PAYOUT          | \$150,000* | Appleby Shell - New Castle                  |
| \$150,000 FORTUNE     | \$150,000* | Cheswold News & Tobacco - Cheswold          |