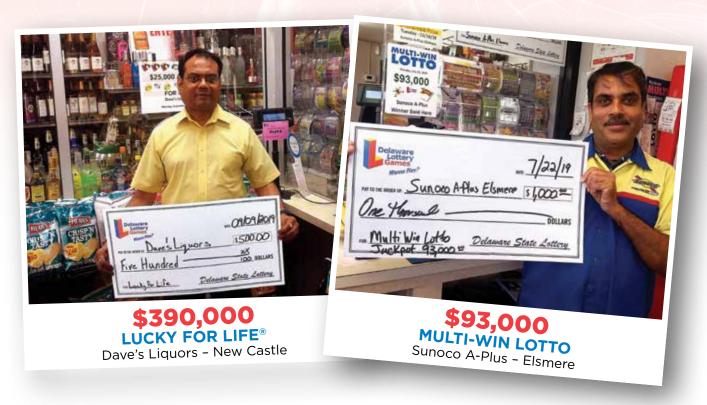

#### **Drawing Games Big Winner Locations (July - September 2019)**

| Didwing Cames big Winner Educations (saily September 2015) |           |                                      |                  |  |  |
|------------------------------------------------------------|-----------|--------------------------------------|------------------|--|--|
| Game                                                       | Prize     | Sold By                              | <b>Draw Date</b> |  |  |
| MULTI-WIN LOTTO                                            | \$93,000  | Sunoco A-Plus - Elsmere              | 7/22/19          |  |  |
| LUCKY FOR LIFE®                                            | \$5,000   | Concord Liquors - Wilmington         | 7/25/19          |  |  |
| MEGAPLIER®                                                 | \$20,000  | J&K Liquor Warehouse - Middletown    | 8/16/19          |  |  |
| LUCKY FOR LIFE®                                            | \$5,000   | Jack's Country Maid - Kirkwood       | 8/22/19          |  |  |
| MEGA MILLIONS®                                             | \$10,000  | Shop Rite - Governor's Square - Bear | 8/23/19          |  |  |
| LUCKY FOR LIFE®                                            | \$5,006   | Steve's Tavern - Wilmington          | 8/29/19          |  |  |
| MEGA MILLIONS®                                             | \$10,004  | Quick Mart - Wilmington              | 9/6/19           |  |  |
| LUCKY FOR LIFE®                                            | \$390,000 | Dave's Liquors - New Castle          | 9/9/19           |  |  |
| MEGA MILLIONS®                                             | \$10,000  | Shore Stop #267 - Wilmington         | 9/10/19          |  |  |
| LUCKY FOR LIFE®                                            | \$390,000 | Wawa #856 - Delmar                   | 9/30/19          |  |  |
|                                                            |           |                                      |                  |  |  |

#### Wouldn't You Love to be LUCKY FOR LIFE®?

This September, two Delaware Lottery players matched five numbers in separate LUCKY FOR LIFE® drawings, each winning \$25,000 a year for life. Congratulations to Dave's Liquors in New Castle and Wawa #856 in Delmar on selling the winning tickets.