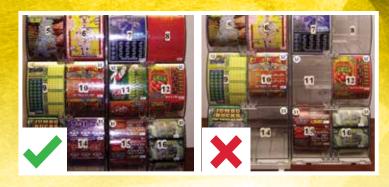

#### **Full Bins**

Keep display bins full at all times.

#### **Activate Immediately**

When you receive a shipment of new games each month, IMMEDIATELY activate, display and sell them! During the first week after launch, sales typically increase by 25%!

#### **Featured Games**

Add a "featured game" display that highlights new Lottery games.

Ask your Sales Rep today and get this ordered and placed in your store!