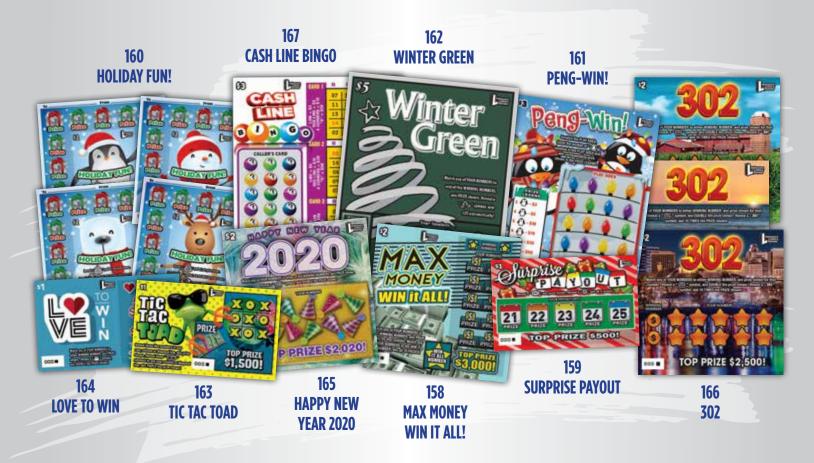

## **Instant Games Expiring Soon**

| December 2, 2019         |        | February 3, 2019    |       |
|--------------------------|--------|---------------------|-------|
| GAME NAME                | GAME # | GAME NAME           | GAME# |
| Hidden Cash              | 863    | Awesome 8's         | 862   |
| Special Edition Cashword | 865    | Play Ball           | 866   |
| December 30, 2019        |        | In The Green        | 868   |
| GAME NAME                | GAME # | Bingo Numbers       | 869   |
| Cash Fever               | 859    | Cash Blast          | 872   |
| Money Stack              | 871    | \$15,000 Bonus Play | 873   |
| February 3, 2019         |        | 50X the Bucks       | 878   |
|                          | GAME # | March 3, 2019       |       |
| GAME NAME                |        | GAME NAME           | GAME# |
| Funky 5's                | 845    | Money Tree          | 107   |
| Color Me Happy           | 857    | Plack Ico 7s        | 074   |