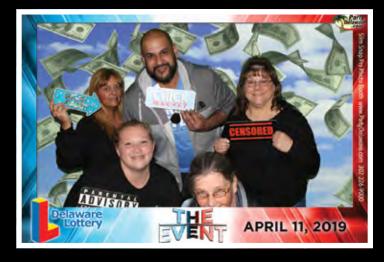

# Coming this April Retailer Appreciation Day THE EVENT retailer appreciation day features the X-Fingers Challenge,

our statewide competition to find the retailer with the fastest fingers.

Please join us for prizes, games, food and fun!

### X-Fingers

### **Prizes, Games and Fun**

### **Food and More**

If you missed it last year, don't miss out again this year!