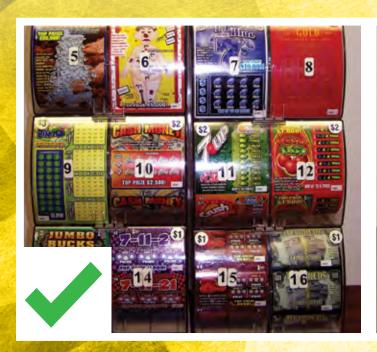

### **Keep 'Em Full Promotion**

Beginning March 2020, the Delaware Lottery will be sending mystery shoppers to random stores throughout Delaware. If the mystery shopper visits your store and the Instant Game ticket dispensers are full, everyone in the store will win a prize. More information coming soon in your Monthly Mailer.