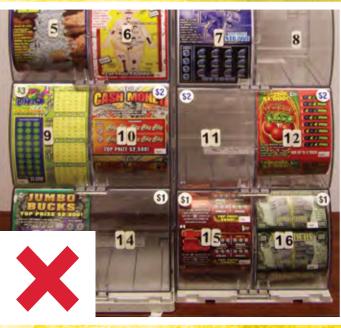

### **Keep 'Em Full Promotion**

Beginning March 2020, the Delaware Lottery will be sending mystery shoppers to random stores throughout Delaware. If the mystery shopper visits your store and the Instant Game ticket dispensers are full, everyone in the store will win a prize. More information coming soon in your Monthly Mailer.