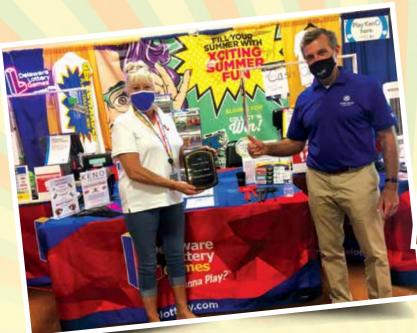

# **2020 Delaware State Fair**

We are happy to announce the Delawa<mark>re Lo</mark>ttery was aw<mark>arded the</mark> Directors Award for their 2020 State Fair booth set up.

We're always happy to support the Delaware State Fair and we're honored to receive the Directors Award. Thank you to the staff for taking the proper precautions to keep everyone safe while enjoying the fair!

Pictured below is Governor Carney congratulating Barb Rogers, Corporate Account Specialist, and the rest of the Lottery team for receiving the State Fair's Directors Award.