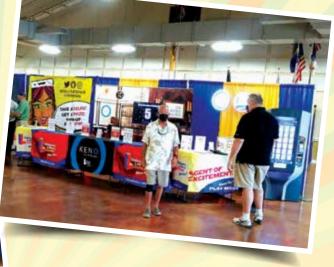

# **2020 Delaware State Fair**

We are happy to announce the Delawa<mark>re Lo</mark>ttery was aw<mark>arded the</mark> Directors Award for their 2020 State Fair booth set up.

We're always happy to support the Delaware State Fair and we're honored to receive the Directors Award. Thank you to the staff for taking the proper precautions to keep everyone safe while enjoying the fair!

Pictured below is Governor Carney congratulating Barb Rogers, Corporate Account Specialist, and the rest of the Lottery team for receiving the State Fair's Directors Award.