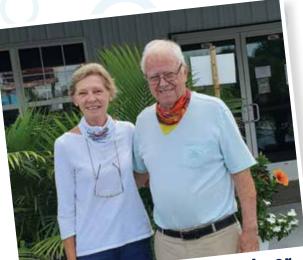

Pictured below is Governor Carney congratulating Barb Rogers, Corporate Account Specialist, and the rest of the Lottery team for receiving the State Fair's Directors Award.