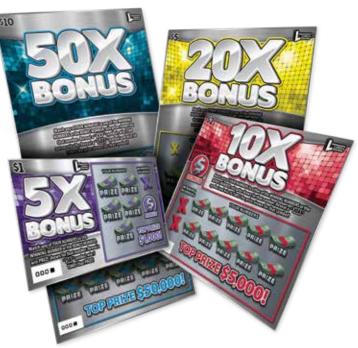

### MORE WAYS TO WIN THIS SPRING

Let your customers know that the **X BONUS** family of Instant Games is still eligible for Collect 'N Win drawings.

50x Bonus (289), 20x Bonus (288), 10x Bonus (287), 5x Bonus (286)