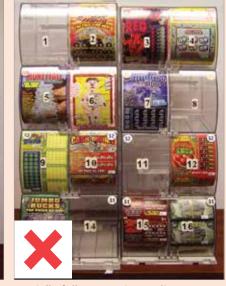

#### SELLING TIPS

Keep your Instant Game ticket dispensers full and activate new games as soon as they are available. Your players will appreciate it. Keeping them informed about your store's recent big winners and displaying the most current jackpot amounts are two other great ways to keep players excited about Delaware Lottery games.

Full Instant Game dispenser

Partially full Instant Game dispenser

6 7