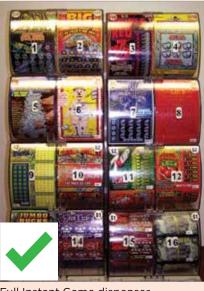

#### SELLING TIPS

Keep your Instant Game ticket dispensers full and activate new games as soon as they are available. Your players will appreciate it. Keeping them informed about your store's recent big winners and displaying the most current jackpot amounts are two other great ways to keep players excited about Delaware Lottery games.

Full Instant Game dispenser

Partially full Instant Game dispenser

6 7