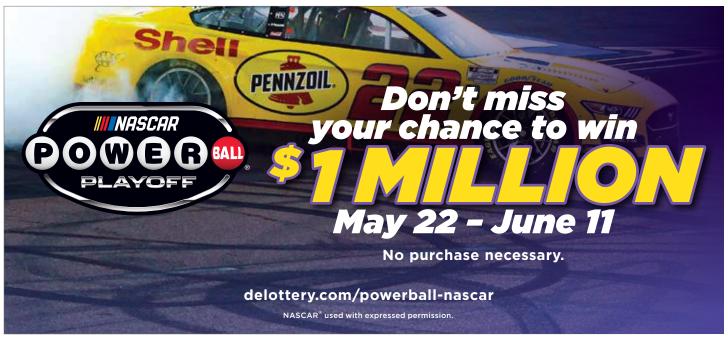

# DRAW GAME UPDATES

The limit for Draw Game advance draws will be extended from 10 to 15 for POWERBALL®, MEGA MILLIONS®, LOTTO AMERICA®, MULTI-WIN LOTTO® and LUCKY FOR LIFE® beginning April 24. Please remember to display the POS materials delivered to your location.