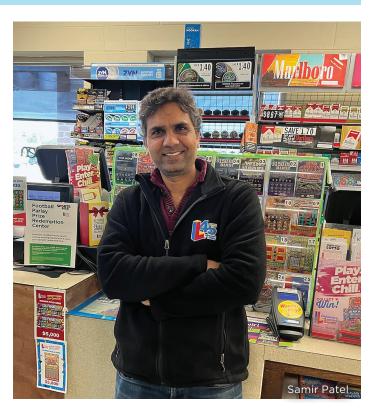

### **Shore Star**

Samir Patel, owner of Shore Star in Millsboro and three other Lottery locations (Anon #1, #2 and #3), has continued to grow his KENO<sup>®</sup> sales in all of these locations. When asked what makes your business successful, he replied, "customer service."

He makes sure his players understand the game and will gladly assist them if necessary. He makes sure the playing area he provides is neat and clean and fully stocked with bet slips and pencils. He posts winners on a daily basis. He has participated in second chance drawings along with the Lottery for his store as well as KENO<sup>®</sup> parties. He stresses to his employees to know not only KENO<sup>®</sup> but all Lottery games so they can be helpful and answer any questions his players may have regarding Lottery products.

Samir strives to create new players each and every day to maximize Lottery sales.