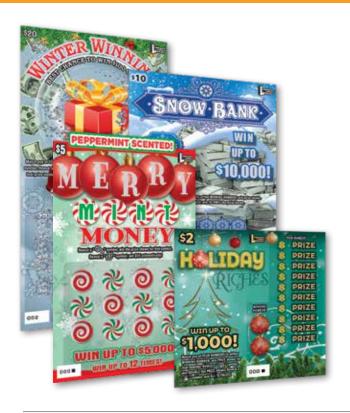

## SCENT-SATIONAL HOLIDAY SCRATCH OFFS ARE COMING SOON!

Get your customers into the holiday spirit with our new Instant Tickets coming October 28th. Featuring our first-ever \$20 Holiday ticket,

Winter Winnings, and a peppermint-scented \$5 ticket, Merry Mint Money, winning has never smelled so good this holiday season.