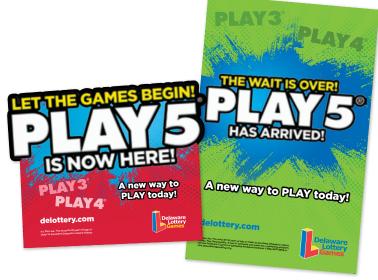

# PLAYERS ARE LOVING PLAY5°

Building on the fun of PLAY 3® and PLAY 4®, players now have the option to pick a five-digit number with the all-new PLAY 5®! The minimum bet per game is 50¢. On August 27th, only eight days after launch, one lucky player won \$25,000 with just a 50¢ bet. We're excited to see players already winning big with this exciting new game. Our PLAY 5® awareness campaign will run through November 3rd, so keep your signage displayed and encourage your customers to give PLAY 5® a try.