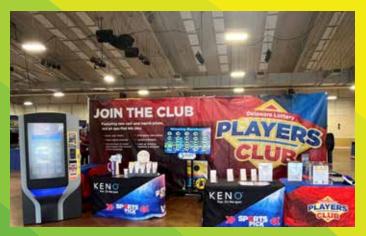

### **DELAWARE IS STILL IN THE RACE!**

Players Club member Anthony Lawrence has advanced as one of 8 national semifinalists in the race to win \$1 MILLION in the 2024 NASCAR Powerball Playoff. Tune into the Xfinity 500 on November 3rd to find out who advances as the final 4 with a VIP trip to the NASCAR Cup Series Championship in Phoenix, AZ!