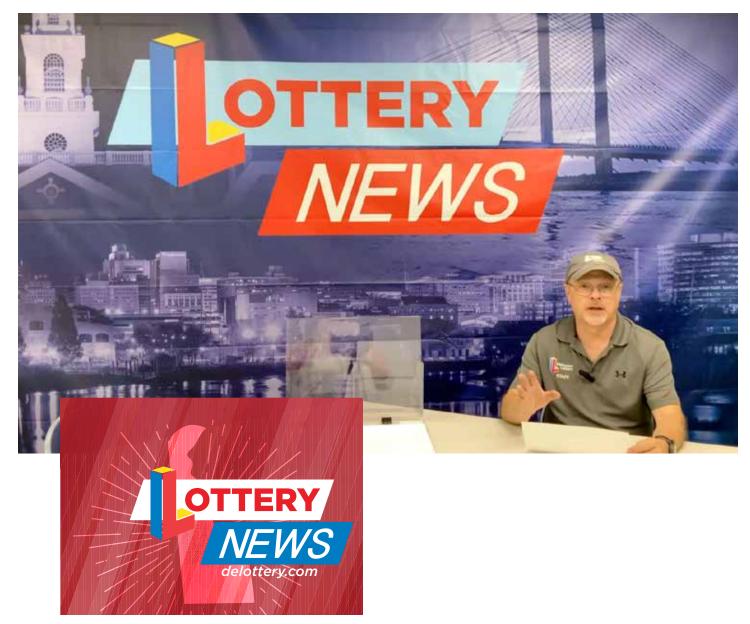

## INTRODUCING LOTTERY NEWS

We're also rolling out a new series to boost awareness on social media: Delaware Lottery News. On the last Friday of every month, our host Joe will take to Facebook Live to share updates about our games, upcoming events, and other news. We'll also be giving away prizes at the end of every show, so encourage your customers to tune in and win some Lottery swag.

#### **UPCOMING DATES**

October 25, 2024

November 22, 2024

December 27, 2024