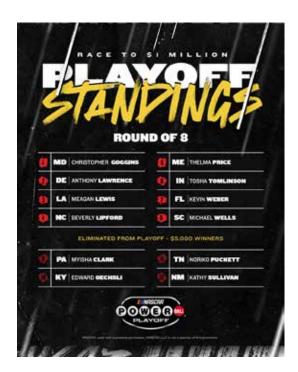

### **DELAWARE IS STILL IN THE RACE!**

Players Club member Anthony Lawrence has advanced as one of 8 national semifinalists in the race to win \$1 MILLION in the 2024 NASCAR Powerball Playoff. Tune into the Xfinity 500 on November 3rd to find out who advances as the final 4 with a VIP trip to the NASCAR Cup Series Championship in Phoenix, AZ!