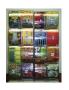

#### ATTENTION RETAILERS & CLERKS!

Keep your instant ticket dispensers **full** of scratch tickets and **loaded correctly**, and you could win a **PRIZE** from the Lottery Mystery Shopper.

- Full Units mean that every slot must be filled with a Scratch game. You may split a pack into two slots if necessary.
- Loaded Correctly means that the ticket graphics side must be facing the players. The instructions side should not be visible to the players.

## It's proven to increase sales!

Full Instant ticket dispenser units remind customers to buy tickets and stimulates impulse sales of instant tickets that increase your overall sales and your commission.