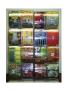

#### ATTENTION RETAILERS & CLERKS!

Keep your instant ticket dispensers **full** of scratch tickets and **loaded correctly**, and you could win a **PRIZE** from the Lottery Mystery Shopper.

- Full Units mean that every slot must be filled with a Scratch game. You may split a pack into two slots if necessary.
- Loaded Correctly means that the ticket graphics side must be facing the players. The instructions side should not be visible to the players.

## It's proven to increase sales!

Full Instant ticket dispenser units remind customers to buy tickets and stimulates impulse sales of instant tickets that increase your overall sales and your commission.