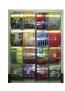

#### ATTENTION RETAILERS & CLERKS!

Keep your instant ticket dispensers **full** of scratch tickets and **loaded correctly**, and you could win a **PRIZE** from the Lottery Mystery Shopper.

- Full Units mean that every slot must be filled with a Scratch game. You may split a pack into two slots if necessary.
- Loaded Correctly means that the ticket graphics side must be facing the players. The instructions side should not be visible to the players.

## It's proven to increase sales!

Full Instant ticket dispenser units remind customers to buy tickets and stimulates impulse sales of instant tickets that increase your overall sales and your commission.