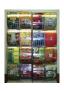

#### ATTENTION RETAILERS & CLERKS!

Keep your instant ticket dispensers **full** of scratch tickets and **loaded correctly**, and you could win a **PRIZE** from the Lottery Mystery Shopper.

- Full Units mean that every slot must be filled with a Scratch game. You may split a pack into two slots if necessary.
- Loaded Correctly means that the ticket graphics side must be facing the players. The instructions side should not be visible to the players.

## It's proven to increase sales!

Full Instant ticket dispenser units remind customers to buy tickets and stimulates impulse sales of instant tickets that increase your overall sales and your commission.