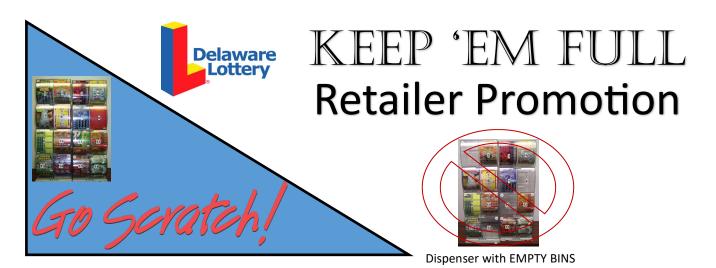

# INSTANT TICKET PROMOTION

#### ATTENTION RETAILERS & CLERKS!

Keep your instant ticket dispensers **full** of scratch tickets and **loaded correctly**, and you could win a **PRIZE** from the Lottery Mystery Shopper.

- Full Units mean that every slot must be filled with a Scratch game. You may split a pack into two slots if necessary.
- Loaded Correctly means that the ticket graphics side must be facing the players. The instructions side should not be visible to the players.

## It's proven to increase sales!

Full Instant ticket dispenser units remind customers to buy tickets and stimulates impulse sales of instant tickets that increase your overall sales and your commission.